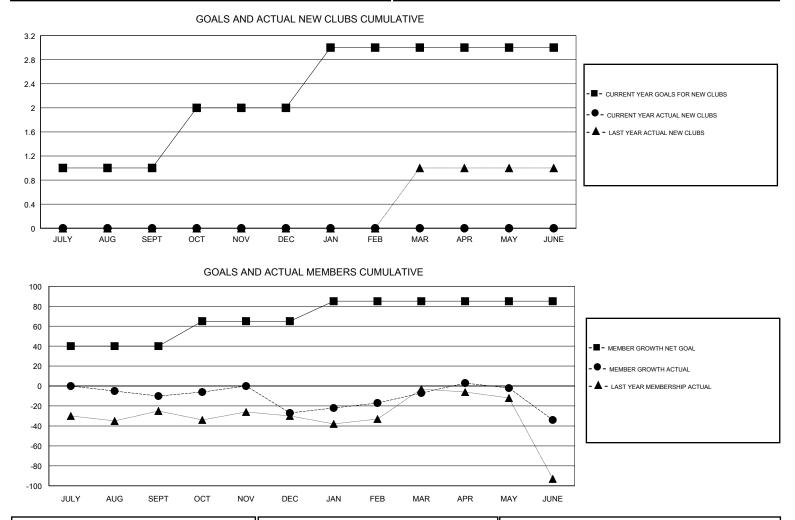

## GMT CA

| Clubs                 |               |           |               | Members               |                           |                         |                                                    |  |  |
|-----------------------|---------------|-----------|---------------|-----------------------|---------------------------|-------------------------|----------------------------------------------------|--|--|
| RESULTS FOR 2018-2019 |               |           |               | RESULTS FOR 2018-2019 |                           |                         |                                                    |  |  |
| QUARTER               | NEW CLUB GOAL | NEW CLUBS | DROPPED CLUBS | QUARTER               | MEMBER GROWTH NET<br>GOAL | MEMBER GROWTH<br>ACTUAL | DROPPED<br>MEMBERS ACTUAL<br>(including transfers) |  |  |
| JULY/AUG/SEPT         | 1             | 0         | 2             | JULY/AUG/SEPT         | 40                        | 34                      | 35                                                 |  |  |
| OCT/NOV/DEC           | 1             | 0         | 1             | OCT/NOV/DEC           | 25                        | 25                      | 40                                                 |  |  |
| JAN/FEB/MAR           | 1             | 0         | 0             | JAN/FEB/MAR           | 20                        | 49                      | 25                                                 |  |  |
| APR/MAY/JUNE          | 0             | 0         | 0             | APR/MAY/JUNE          | 0                         | 36                      | 61                                                 |  |  |